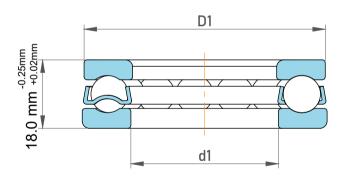

|             | Part Number | 1108, Metric Single Direction Thrust Ball Bearing |
|-------------|-------------|---------------------------------------------------|
| s<br>,<br>r | Size        | 40 mm x 64 mm x 18.0 mm                           |
| e           | Brand       | TFL                                               |