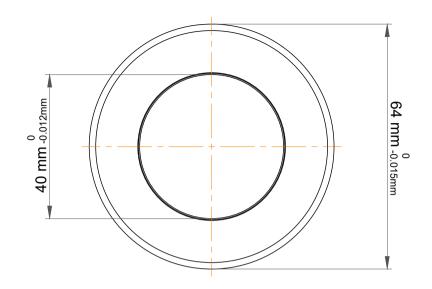

|             | Part Number | 1108, Metric Single Direction Thrust Ball Bearing |
|-------------|-------------|---------------------------------------------------|
| s<br>,<br>r | Size        | 40 mm x 64 mm x 18.0 mm                           |
| e           | Brand       | TFL                                               |