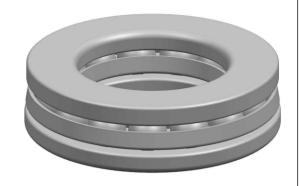

|             | Part Number | 510/630 F,Metric Single Direction<br>Thrust Ball Bearing |
|-------------|-------------|----------------------------------------------------------|
| s<br>,<br>r | Size        | 630 mm x 680 mm x 38 mm                                  |
| е           | Brand       | TFL                                                      |