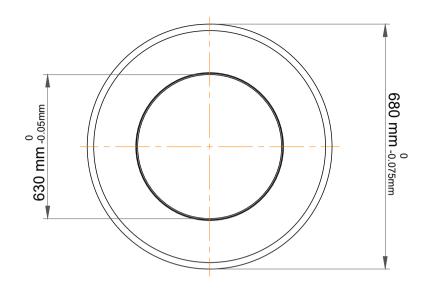

|             | Part Number | 510/630 F,Metric Single Direction<br>Thrust Ball Bearing |
|-------------|-------------|----------------------------------------------------------|
| s<br>,<br>r | Size        | 630 mm x 680 mm x 38 mm                                  |
| е           | Brand       | TFL                                                      |