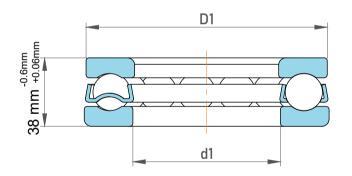

|             | Part Number | 510/630 F,Metric Single Direction<br>Thrust Ball Bearing |
|-------------|-------------|----------------------------------------------------------|
| s<br>,<br>r | Size        | 630 mm x 680 mm x 38 mm                                  |
| е           | Brand       | TFL                                                      |