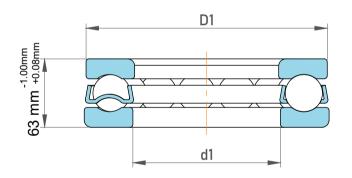

|   | Part Number | 510/900 M。Metric Single Direction<br>Thrust Ball Bearing |
|---|-------------|----------------------------------------------------------|
| s | Size        | 900 mm x 980 mm x 63 mm                                  |
| е | Brand       | TFL                                                      |

| Outer Dia Shaft Washer | 977 mm      |
|------------------------|-------------|
| Dynamic Radial Load    | 118575 lbf  |
| Static Radial Load     | 1102500 lbf |
| Max Speed              | 700 rpm     |
| Weight                 | 49 kg       |