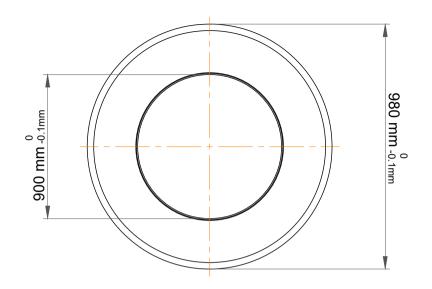

|   | Part Number | 510/900 M。Metric Single Direction<br>Thrust Ball Bearing |
|---|-------------|----------------------------------------------------------|
| s | Size        | 900 mm x 980 mm x 63 mm                                  |
| е | Brand       | TFL                                                      |