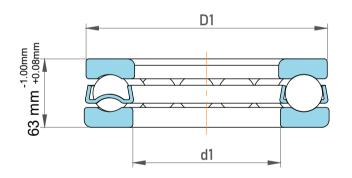

|   | Part Number | 510/950 M。Metric Single Direction<br>Thrust Ball Bearing |
|---|-------------|----------------------------------------------------------|
| s | Size        | 950 mm x 1080 mm x 63 mm                                 |
| е | Brand       | TFL                                                      |