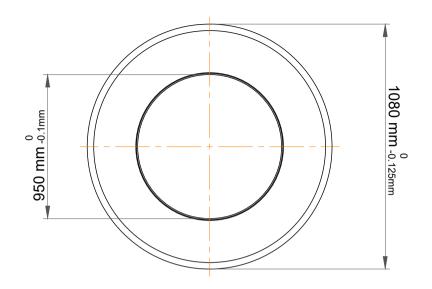

|   | Part Number | 510/950 M。Metric Single Direction<br>Thrust Ball Bearing |
|---|-------------|----------------------------------------------------------|
| s | Size        | 950 mm x 1080 mm x 63 mm                                 |
| е | Brand       | TFL                                                      |