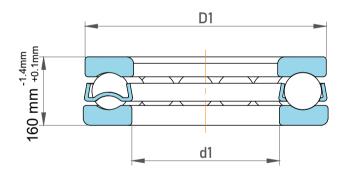

|             | Part Number | Thrust Ball Bearing        |
|-------------|-------------|----------------------------|
| s<br>,<br>r | Size        | 1120 mm x 1320 mm x 160 mm |
| е           | Brand       | TFL                        |