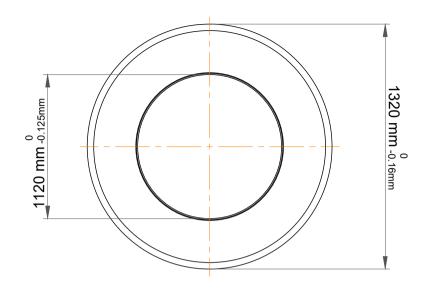

|             | Part Number | Thrust Ball Bearing        |
|-------------|-------------|----------------------------|
| s<br>,<br>r | Size        | 1120 mm x 1320 mm x 160 mm |
| е           | Brand       | TFL                        |