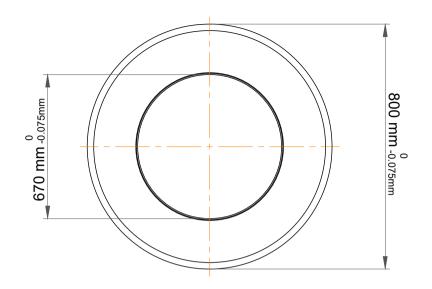

|   | Part Number | 511/670 F,Metric Single Direction<br>Thrust Ball Bearing |
|---|-------------|----------------------------------------------------------|
| s | Size        | 670 mm x 800 mm x 105 mm                                 |
| е | Brand       | TFL                                                      |