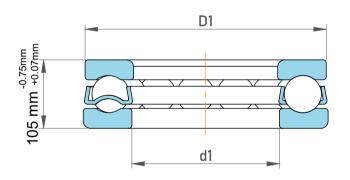

| Outer Dia Shaft Washer | 795 mm      |
|------------------------|-------------|
| Dynamic Radial Load    | 191700 lbf  |
| Static Radial Load     | 1507500 lbf |
| Max Speed              | 600 rpm     |
| Weight                 | 105 kg      |

|   | Part Number | 511/670 F,Metric Single Direction<br>Thrust Ball Bearing |
|---|-------------|----------------------------------------------------------|
| s | Size        | 670 mm x 800 mm x 105 mm                                 |
| е | Brand       | TFL                                                      |