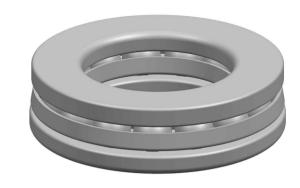

| 1<br>'   | Part Number | 51101, Metric Single Direction Thrust Ball Bearing |
|----------|-------------|----------------------------------------------------|
| es<br>s, | Size        | 12 mm x 26 mm x 9 mm                               |
| le       | Brand       | TFL                                                |