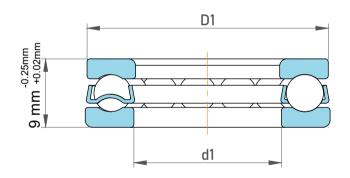

| 1<br>'   | Part Number | 51101, Metric Single Direction Thrust Ball Bearing |
|----------|-------------|----------------------------------------------------|
| es<br>s, | Size        | 12 mm x 26 mm x 9 mm                               |
| le       | Brand       | TFL                                                |