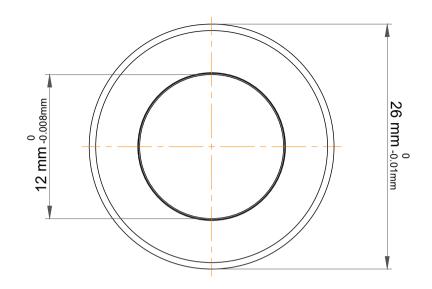

| Outer Dia Shaft Washer | 26 mm     |  |
|------------------------|-----------|--|
| Dynamic Radial Load    | 2340 lbf  |  |
| Static Radial Load     | 3735 lbf  |  |
| Max Speed              | 13000 rpm |  |
| Weight                 | 0.022 kg  |  |

| 1<br>'   | Part Number | 51101, Metric Single Direction Thrust Ball Bearing |
|----------|-------------|----------------------------------------------------|
| es<br>s, | Size        | 12 mm x 26 mm x 9 mm                               |
| le       | Brand       | TFL                                                |