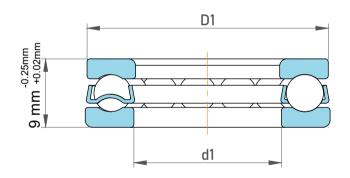

| 1                  | Part Number | 51103, Metric Single Direction Thrust<br>Ball Bearing |
|--------------------|-------------|-------------------------------------------------------|
| ,<br>es<br>s,<br>r | Size        | 17 mm x 30 mm x 9 mm                                  |
| le                 | Brand       | TFL                                                   |