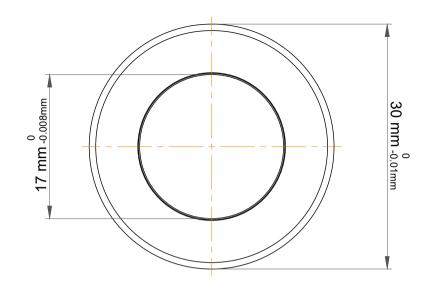

| 1                  | Part Number | 51103, Metric Single Direction Thrust<br>Ball Bearing |
|--------------------|-------------|-------------------------------------------------------|
| ,<br>es<br>s,<br>r | Size        | 17 mm x 30 mm x 9 mm                                  |
| le                 | Brand       | TFL                                                   |