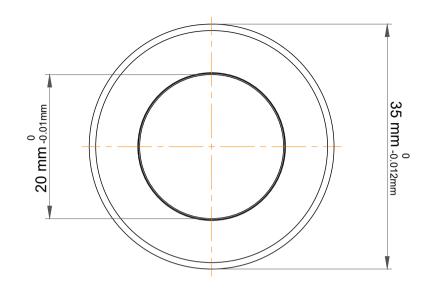

| n<br>,         | Part Number | 51104, Metric Single Direction Thrust Ball Bearing |
|----------------|-------------|----------------------------------------------------|
| es<br>s,<br>or | Size        | 20 mm x 35 mm x 10 mm                              |
| le             | Brand       | TFL                                                |