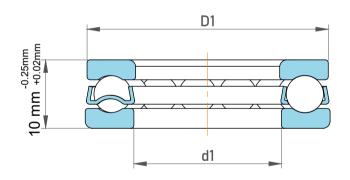

| n<br>,         | Part Number | 51104, Metric Single Direction Thrust Ball Bearing |
|----------------|-------------|----------------------------------------------------|
| es<br>s,<br>or | Size        | 20 mm x 35 mm x 10 mm                              |
| le             | Brand       | TFL                                                |