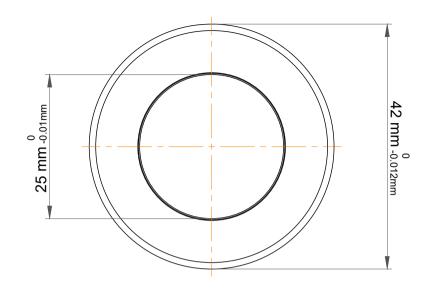

| Outer Dia Shaft Washer | 42 mm    |
|------------------------|----------|
| Dynamic Radial Load    | 4095 lbf |
| Static Radial Load     | 8775 lbf |
| Max Speed              | 9000 rpm |
| Weight                 | 0.056 kg |

| n<br>es<br>s,<br>r | Part Number | 51105, Metric Single Direction Thrust Ball Bearing |
|--------------------|-------------|----------------------------------------------------|
|                    | Size        | 25 mm x 42 mm x 11 mm                              |
| le                 | Brand       | TFL                                                |