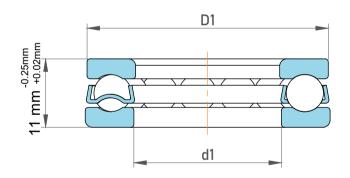

| n<br>es<br>s,<br>r | Part Number | 51105, Metric Single Direction Thrust Ball Bearing |
|--------------------|-------------|----------------------------------------------------|
|                    | Size        | 25 mm x 42 mm x 11 mm                              |
| le                 | Brand       | TFL                                                |