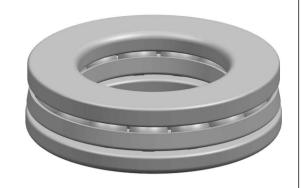

| n<br>es<br>s,<br>r | Part Number | 51105, Metric Single Direction Thrust Ball Bearing |
|--------------------|-------------|----------------------------------------------------|
|                    | Size        | 25 mm x 42 mm x 11 mm                              |
| le                 | Brand       | TFL                                                |