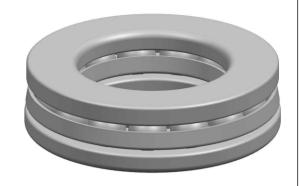

| !                  | Part Number | 51106, Metric Single Direction Thrust Ball Bearing |
|--------------------|-------------|----------------------------------------------------|
| ,<br>es<br>i,<br>r | Size        | 30 mm x 47 mm x 11 mm                              |
| .e                 | Brand       | TFL                                                |