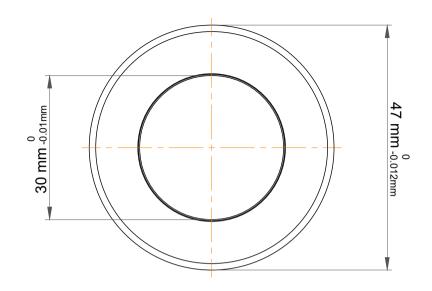

| Outer Dia Shaft Washer | 47 mm    |  |  |
|------------------------|----------|--|--|
| Dynamic Radial Load    | 4275 lbf |  |  |
| Static Radial Load     | 9675 lbf |  |  |
| Max Speed              | 8500 rpm |  |  |
| Weight                 | 0.063 kg |  |  |
|                        |          |  |  |

| !                  | Part Number | 51106, Metric Single Direction Thrust Ball Bearing |
|--------------------|-------------|----------------------------------------------------|
| ,<br>es<br>i,<br>r | Size        | 30 mm x 47 mm x 11 mm                              |
| .e                 | Brand       | TFL                                                |