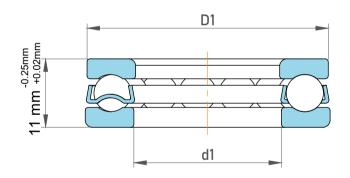

| !                  | Part Number | 51106, Metric Single Direction Thrust Ball Bearing |
|--------------------|-------------|----------------------------------------------------|
| ,<br>es<br>i,<br>r | Size        | 30 mm x 47 mm x 11 mm                              |
| .e                 | Brand       | TFL                                                |