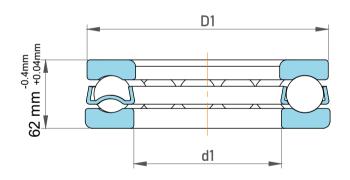

|   | Part Number | 51160 M。Metric Single Direction<br>Thrust Ball Bearing |
|---|-------------|--------------------------------------------------------|
| s | Size        | 300 mm x 380 mm x 62 mm                                |
| е | Brand       | TFL                                                    |