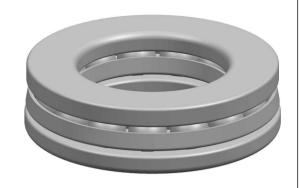

|   | Part Number | 51160 M。Metric Single Direction<br>Thrust Ball Bearing |
|---|-------------|--------------------------------------------------------|
| s | Size        | 300 mm x 380 mm x 62 mm                                |
| е | Brand       | TFL                                                    |