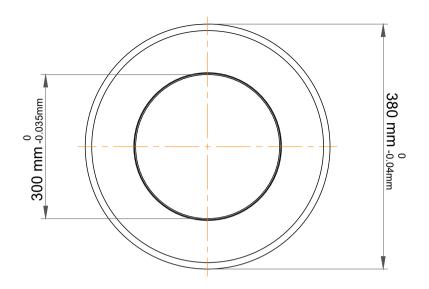

|   | Part Number | 51160 M。Metric Single Direction<br>Thrust Ball Bearing |
|---|-------------|--------------------------------------------------------|
| s | Size        | 300 mm x 380 mm x 62 mm                                |
| е | Brand       | TFL                                                    |