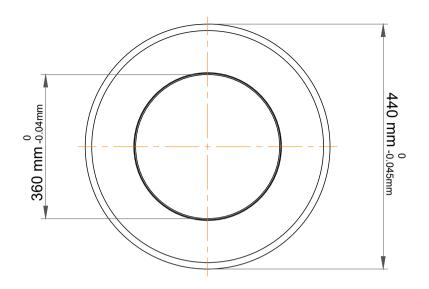

| ı                  | Part Number | 51172 F Metric Single Direction Thrust Ball Bearing |
|--------------------|-------------|-----------------------------------------------------|
| ,<br>es<br>i,<br>r | Size        | 360 mm x 440 mm x 65 mm                             |
| e                  | Brand       | TFL                                                 |