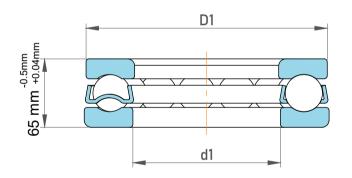

| ı                  | Part Number | 51172 F Metric Single Direction Thrust Ball Bearing |
|--------------------|-------------|-----------------------------------------------------|
| ,<br>es<br>i,<br>r | Size        | 360 mm x 440 mm x 65 mm                             |
| e                  | Brand       | TFL                                                 |