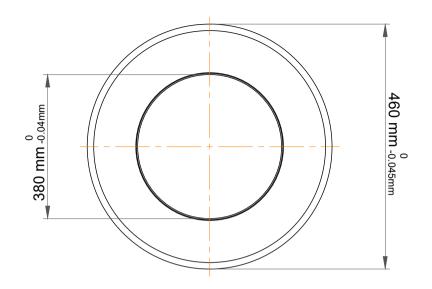

|   | Part Number | 51176 F,Metric Single Direction<br>Thrust Ball Bearing |
|---|-------------|--------------------------------------------------------|
| s | Size        | 380 mm x 460 mm x 65 mm                                |
| ē | Brand       | TFL                                                    |