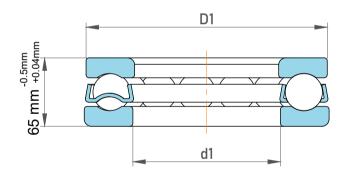

|   | Part Number | 51176 F,Metric Single Direction<br>Thrust Ball Bearing |
|---|-------------|--------------------------------------------------------|
| s | Size        | 380 mm x 460 mm x 65 mm                                |
| ē | Brand       | TFL                                                    |