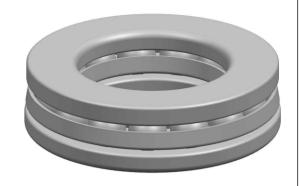

|             | Part Number | 512/600-M。Metric Single Direction Thrust Ball Bearing |
|-------------|-------------|-------------------------------------------------------|
| s<br>,<br>r | Size        | 600 mm x 800 mm x 160 mm                              |
| е           | Brand       | TFL                                                   |