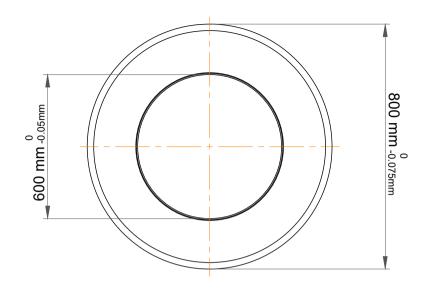

|             | Part Number | 512/600-M。Metric Single Direction Thrust Ball Bearing |
|-------------|-------------|-------------------------------------------------------|
| s<br>,<br>r | Size        | 600 mm x 800 mm x 160 mm                              |
| е           | Brand       | TFL                                                   |