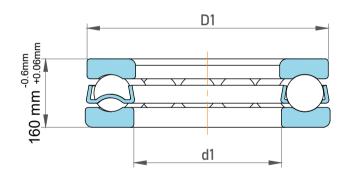

|             | Part Number | 512/600-M。Metric Single Direction Thrust Ball Bearing |
|-------------|-------------|-------------------------------------------------------|
| s<br>,<br>r | Size        | 600 mm x 800 mm x 160 mm                              |
| е           | Brand       | TFL                                                   |