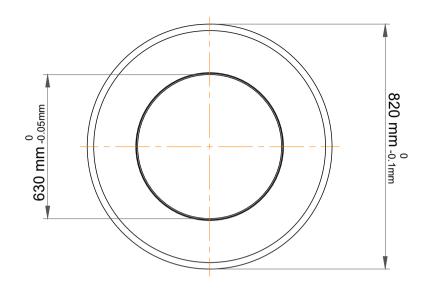

|   | Part Number | 512/630-M。Metric Single Direction Thrust Ball Bearing |
|---|-------------|-------------------------------------------------------|
| s | Size        | 630 mm x 820 mm x 175 mm                              |
| е | Brand       | TFL                                                   |