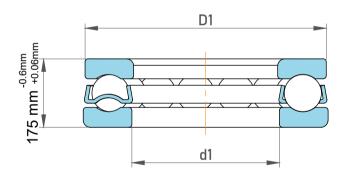

|   | Part Number | 512/630-M。Metric Single Direction Thrust Ball Bearing |
|---|-------------|-------------------------------------------------------|
| s | Size        | 630 mm x 820 mm x 175 mm                              |
| е | Brand       | TFL                                                   |