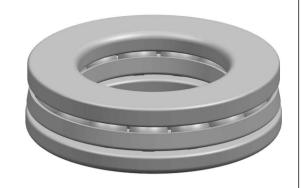

|  | This file and any associated information and specifications are provided for reference and evaluation purposes only, and is subject to change without notice. IFL makes no representations, warranties or guarantees as to the appropriateness, accuracy, completeness, or suitability for any purpose, of the file, information or specifications. You are solely responsible for the use of the file, information or specifications. | Part Number | 51200, Metric Single Direction Thrust Ball Bearing |
|--|----------------------------------------------------------------------------------------------------------------------------------------------------------------------------------------------------------------------------------------------------------------------------------------------------------------------------------------------------------------------------------------------------------------------------------------|-------------|----------------------------------------------------|
|  |                                                                                                                                                                                                                                                                                                                                                                                                                                        | Size        | 10 mm x 26 mm x 11 mm                              |
|  |                                                                                                                                                                                                                                                                                                                                                                                                                                        | Brand       | TFL                                                |