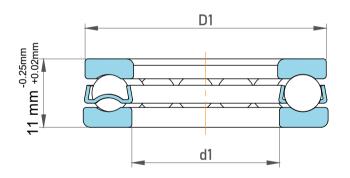

| Outer Dia Shaft Washer | 26 mm     |  |  |
|------------------------|-----------|--|--|
| Dynamic Radial Load    | 2858 lbf  |  |  |
| Static Radial Load     | 4185 lbf  |  |  |
| Max Speed              | 11000 rpm |  |  |
| Weight                 | 0.03 kg   |  |  |
| •                      |           |  |  |

|  | This file and any associated information and specifications are provided for reference and evaluation purposes only, and is subject to change without notice. IFL makes no representations, warranties or guarantees as to the appropriateness, accuracy, completeness, or suitability for any purpose, of the file, information or specifications. You are solely responsible for the use of the file, information or specifications. | Part Number | 51200, Metric Single Direction Thrust Ball Bearing |
|--|----------------------------------------------------------------------------------------------------------------------------------------------------------------------------------------------------------------------------------------------------------------------------------------------------------------------------------------------------------------------------------------------------------------------------------------|-------------|----------------------------------------------------|
|  |                                                                                                                                                                                                                                                                                                                                                                                                                                        | Size        | 10 mm x 26 mm x 11 mm                              |
|  |                                                                                                                                                                                                                                                                                                                                                                                                                                        | Brand       | TFL                                                |