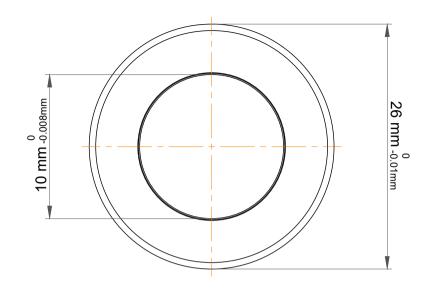

| Outer Dia Shaft Washer | 26 mm     |  |  |
|------------------------|-----------|--|--|
| Dynamic Radial Load    | 2858 lbf  |  |  |
| Static Radial Load     | 4185 lbf  |  |  |
| Max Speed              | 11000 rpm |  |  |
| Weight                 | 0.03 kg   |  |  |
| •                      |           |  |  |

|  | This file and any associated information and specifications are provided for reference and evaluation purposes only, and is subject to change without notice. IFL makes no representations, warranties or guarantees as to the appropriateness, accuracy, completeness, or suitability for any purpose, of the file, information or specifications. You are solely responsible for the use of the file, information or specifications. | Part Number | 51200, Metric Single Direction Thrust Ball Bearing |
|--|----------------------------------------------------------------------------------------------------------------------------------------------------------------------------------------------------------------------------------------------------------------------------------------------------------------------------------------------------------------------------------------------------------------------------------------|-------------|----------------------------------------------------|
|  |                                                                                                                                                                                                                                                                                                                                                                                                                                        | Size        | 10 mm x 26 mm x 11 mm                              |
|  |                                                                                                                                                                                                                                                                                                                                                                                                                                        | Brand       | TFL                                                |