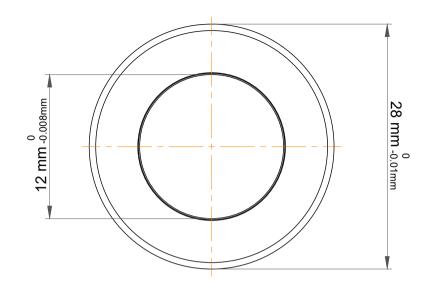

| Outer Dia Shaft Washer | 28 mm     |  |  |
|------------------------|-----------|--|--|
| Dynamic Radial Load    | 2992 lbf  |  |  |
| Static Radial Load     | 4680 lbf  |  |  |
| Max Speed              | 11000 rpm |  |  |
| Weight                 | 0.034 kg  |  |  |
|                        |           |  |  |

| r<br>es<br>r | Part Number | 51201, Metric Single Direction Thrust Ball Bearing |
|--------------|-------------|----------------------------------------------------|
|              | Size        | 12 mm x 28 mm x 11 mm                              |
| le           | Brand       | TFL                                                |