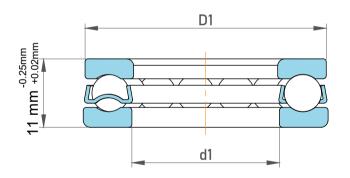

| Outer Dia Shaft Washer | 28 mm     |  |  |
|------------------------|-----------|--|--|
| Dynamic Radial Load    | 2992 lbf  |  |  |
| Static Radial Load     | 4680 lbf  |  |  |
| Max Speed              | 11000 rpm |  |  |
| Weight                 | 0.034 kg  |  |  |
|                        |           |  |  |

| r<br>es<br>r | Part Number | 51201, Metric Single Direction Thrust Ball Bearing |
|--------------|-------------|----------------------------------------------------|
|              | Size        | 12 mm x 28 mm x 11 mm                              |
| le           | Brand       | TFL                                                |