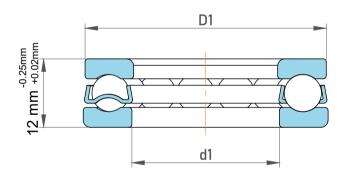

| n              | Part Number | 51202, Metric Single Direction Thrust Ball Bearing |
|----------------|-------------|----------------------------------------------------|
| es<br>s,<br>or | Size        | 15 mm x 32 mm x 12 mm                              |
| le             | Brand       | TFL                                                |