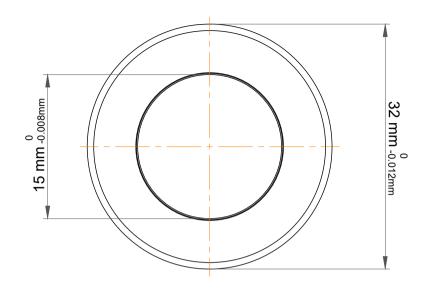

| n              | Part Number | 51202, Metric Single Direction Thrust Ball Bearing |
|----------------|-------------|----------------------------------------------------|
| es<br>s,<br>or | Size        | 15 mm x 32 mm x 12 mm                              |
| le             | Brand       | TFL                                                |