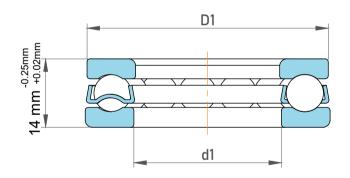

| es<br>s,<br>r | Part Number | 51204, Metric Single Direction Thrust<br>Ball Bearing |
|---------------|-------------|-------------------------------------------------------|
|               | Size        | 20 mm x 40 mm x 14 mm                                 |
|               | Brand       | TFL                                                   |