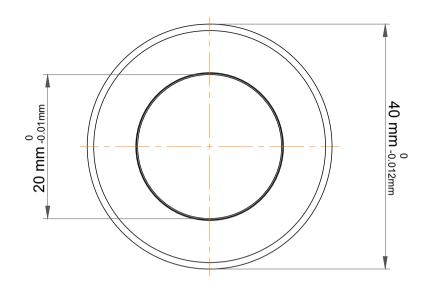

| es<br>s,<br>r | Part Number | 51204, Metric Single Direction Thrust<br>Ball Bearing |
|---------------|-------------|-------------------------------------------------------|
|               | Size        | 20 mm x 40 mm x 14 mm                                 |
|               | Brand       | TFL                                                   |