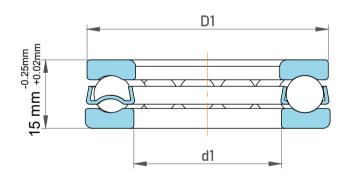

| l                  | Part Number | 51205, Metric Single Direction Thrust<br>Ball Bearing |
|--------------------|-------------|-------------------------------------------------------|
| ,<br>es<br>i,<br>r | Size        | 25 mm x 47 mm x 15 mm                                 |
| e.                 | Brand       | TFL                                                   |