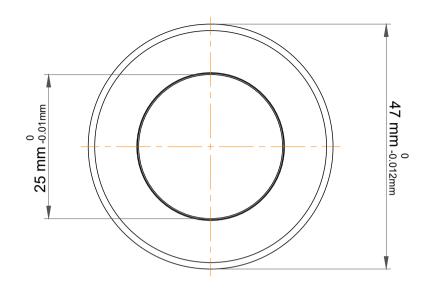

| Outer Dia Shaft Washer | 47 mm     |
|------------------------|-----------|
| Dynamic Radial Load    | 5962 lbf  |
| Static Radial Load     | 11250 lbf |
| Max Speed              | 7500 rpm  |
| Weight                 | 0.11 kg   |

| l                  | Part Number | 51205, Metric Single Direction Thrust<br>Ball Bearing |
|--------------------|-------------|-------------------------------------------------------|
| ,<br>es<br>i,<br>r | Size        | 25 mm x 47 mm x 15 mm                                 |
| e.                 | Brand       | TFL                                                   |