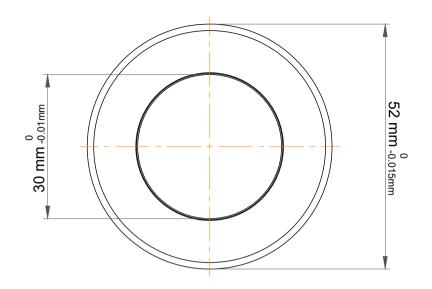

|  | Outer Dia Shaft Washer                | 52 mm     |  |  |
|--|---------------------------------------|-----------|--|--|
|  | Dynamic Radial Load                   | 5648 lbf  |  |  |
|  | Static Radial Load                    | 11475 lbf |  |  |
|  | Max Speed                             | 6700 rpm  |  |  |
|  | Weight                                | 0.13 kg   |  |  |
|  | · · · · · · · · · · · · · · · · · · · |           |  |  |

| r<br>es<br>r | Part Number | 51206, Metric Single Direction Thrust Ball Bearing |
|--------------|-------------|----------------------------------------------------|
|              | Size        | 30 mm x 52 mm x 16 mm                              |
| le           | Brand       | TFL                                                |