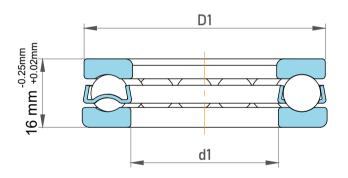

|  | Outer Dia Shaft Washer                | 52 mm     |  |  |
|--|---------------------------------------|-----------|--|--|
|  | Dynamic Radial Load                   | 5648 lbf  |  |  |
|  | Static Radial Load                    | 11475 lbf |  |  |
|  | Max Speed                             | 6700 rpm  |  |  |
|  | Weight                                | 0.13 kg   |  |  |
|  | · · · · · · · · · · · · · · · · · · · |           |  |  |

| r<br>es<br>r | Part Number | 51206, Metric Single Direction Thrust Ball Bearing |
|--------------|-------------|----------------------------------------------------|
|              | Size        | 30 mm x 52 mm x 16 mm                              |
| le           | Brand       | TFL                                                |