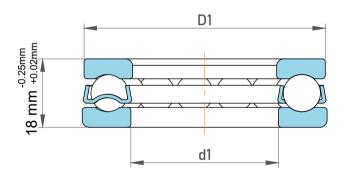

| Outer Dia Shaft Washer | 62 mm     |
|------------------------|-----------|
| Dynamic Radial Load    | 7898 lbf  |
| Static Radial Load     | 16538 lbf |
| Max Speed              | 5600 rpm  |
| Weight                 | 0.22 kg   |

| es<br>s,<br>r | Part Number | 51207, Metric Single Direction Thrust<br>Ball Bearing |
|---------------|-------------|-------------------------------------------------------|
|               | Size        | 35 mm x 62 mm x 18 mm                                 |
|               | Brand       | TFL                                                   |