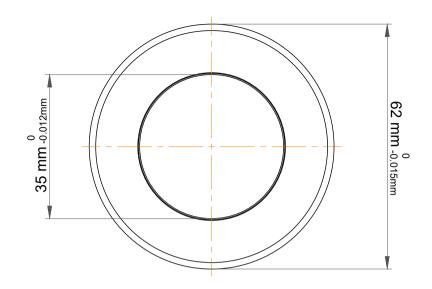

| Outer Dia Shaft Washer | 62 mm     |
|------------------------|-----------|
| Dynamic Radial Load    | 7898 lbf  |
| Static Radial Load     | 16538 lbf |
| Max Speed              | 5600 rpm  |
| Weight                 | 0.22 kg   |

| es<br>s,<br>r | Part Number | 51207, Metric Single Direction Thrust<br>Ball Bearing |
|---------------|-------------|-------------------------------------------------------|
|               | Size        | 35 mm x 62 mm x 18 mm                                 |
|               | Brand       | TFL                                                   |