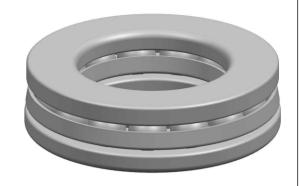

| ı                  | Part Number | 51208, Metric Single Direction Thrust<br>Ball Bearing |
|--------------------|-------------|-------------------------------------------------------|
| ,<br>es<br>i,<br>r | Size        | 40 mm x 68 mm x 19 mm                                 |
| e.                 | Brand       | TFL                                                   |