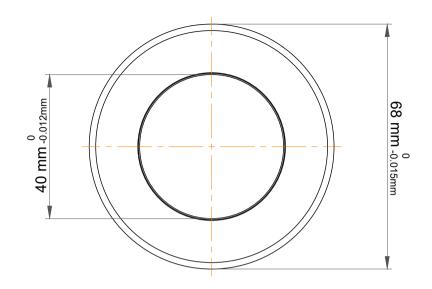

| Outer Dia Shaft Washer | 68 mm     |  |
|------------------------|-----------|--|
| Dynamic Radial Load    | 9945 lbf  |  |
| Static Radial Load     | 21712 lbf |  |
| Max Speed              | 5300 rpm  |  |
| Weight                 | 0.28 kg   |  |

| ı                  | Part Number | 51208, Metric Single Direction Thrust<br>Ball Bearing |
|--------------------|-------------|-------------------------------------------------------|
| ,<br>es<br>i,<br>r | Size        | 40 mm x 68 mm x 19 mm                                 |
| e.                 | Brand       | TFL                                                   |