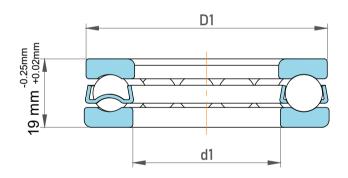

| Outer Dia Shaft Washer | 68 mm     |  |
|------------------------|-----------|--|
| Dynamic Radial Load    | 9945 lbf  |  |
| Static Radial Load     | 21712 lbf |  |
| Max Speed              | 5300 rpm  |  |
| Weight                 | 0.28 kg   |  |

| ı                  | Part Number | 51208, Metric Single Direction Thrust<br>Ball Bearing |
|--------------------|-------------|-------------------------------------------------------|
| ,<br>es<br>i,<br>r | Size        | 40 mm x 68 mm x 19 mm                                 |
| e.                 | Brand       | TFL                                                   |