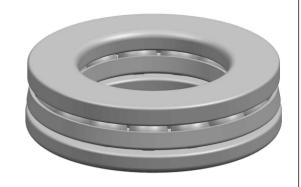

| es<br>s,<br>r | Part Number | 51209, Metric Single Direction Thrust<br>Ball Bearing |
|---------------|-------------|-------------------------------------------------------|
|               | Size        | 45 mm x 73 mm x 20 mm                                 |
|               | Brand       | TFL                                                   |