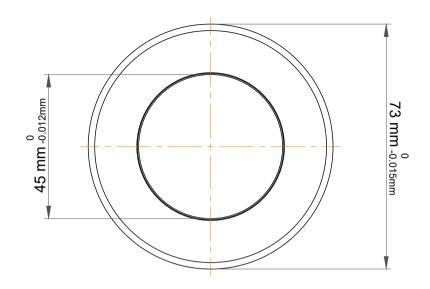

| Outer Dia Shaft Washer | 73 mm     |
|------------------------|-----------|
| Dynamic Radial Load    | 8775 lbf  |
| Static Radial Load     | 19462 lbf |
| Max Speed              | 5000 rpm  |
| Weight                 | 0.3 kg    |
|                        |           |

| es<br>s,<br>r | Part Number | 51209, Metric Single Direction Thrust<br>Ball Bearing |
|---------------|-------------|-------------------------------------------------------|
|               | Size        | 45 mm x 73 mm x 20 mm                                 |
|               | Brand       | TFL                                                   |