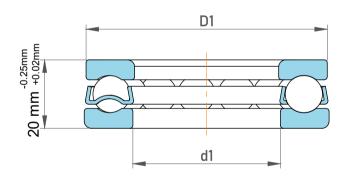

| es<br>s,<br>r | Part Number | 51209, Metric Single Direction Thrust<br>Ball Bearing |
|---------------|-------------|-------------------------------------------------------|
|               | Size        | 45 mm x 73 mm x 20 mm                                 |
|               | Brand       | TFL                                                   |