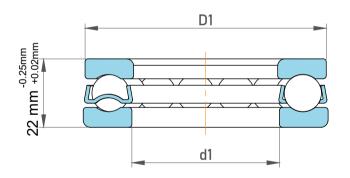

| es<br>;, | Part Number | 51210, Metric Single Direction Thrust Ball Bearing |
|----------|-------------|----------------------------------------------------|
|          | Size        | 50 mm x 78 mm x 22 mm                              |
| le       | Brand       | TFL                                                |