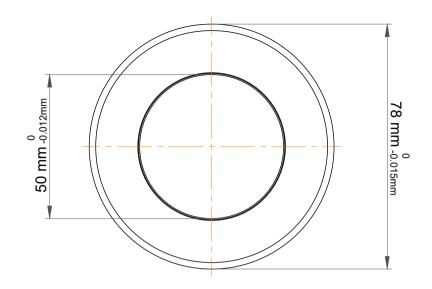

| Outer Dia Shaft Washer | 78 mm     |
|------------------------|-----------|
| Dynamic Radial Load    | 11115 lbf |
| Static Radial Load     | 26100 lbf |
| Max Speed              | 4500 rpm  |
| Weight                 | 0.37 kg   |

| es<br>;, | Part Number | 51210, Metric Single Direction Thrust Ball Bearing |
|----------|-------------|----------------------------------------------------|
|          | Size        | 50 mm x 78 mm x 22 mm                              |
| le       | Brand       | TFL                                                |