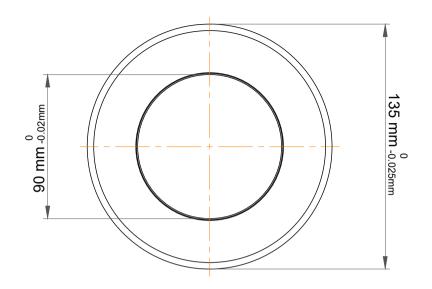

| Outer Dia Shaft Washer | 135 mm                                           |
|------------------------|--------------------------------------------------|
| Dynamic Radial Load    | 25200 lbf                                        |
| Static Radial Load     | 65250 lbf                                        |
| Max Speed              | 2800 rpm                                         |
| Weight                 | 1.7 kg                                           |
|                        | Dynamic Radial Load Static Radial Load Max Speed |

| 1<br>'         | Part Number | 51218, Metric Single Direction Thrust Ball Bearing |
|----------------|-------------|----------------------------------------------------|
| es<br>s,<br>or | Size        | 90 mm x 135 mm x 35 mm                             |
| le             | Brand       | TFL                                                |