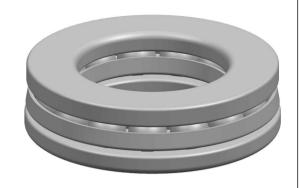

| 1<br>'         | Part Number | 51218, Metric Single Direction Thrust Ball Bearing |
|----------------|-------------|----------------------------------------------------|
| es<br>s,<br>or | Size        | 90 mm x 135 mm x 35 mm                             |
| le             | Brand       | TFL                                                |