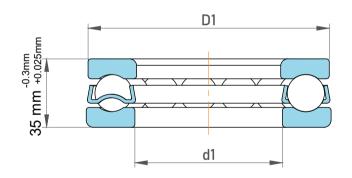

| 1<br>'         | Part Number | 51218, Metric Single Direction Thrust Ball Bearing |
|----------------|-------------|----------------------------------------------------|
| es<br>s,<br>or | Size        | 90 mm x 135 mm x 35 mm                             |
| le             | Brand       | TFL                                                |