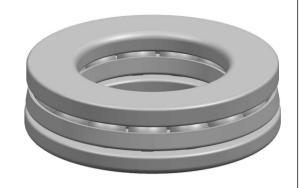

|   | Part Number | 51240 M。Metric Single Direction<br>Thrust Ball Bearing |
|---|-------------|--------------------------------------------------------|
| s | Size        | 200 mm x 280 mm x 62 mm                                |
| е | Brand       | TFL                                                    |