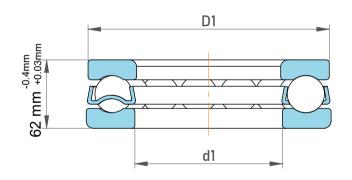

|   | Part Number | 51240 M。Metric Single Direction<br>Thrust Ball Bearing |
|---|-------------|--------------------------------------------------------|
| s | Size        | 200 mm x 280 mm x 62 mm                                |
| е | Brand       | TFL                                                    |