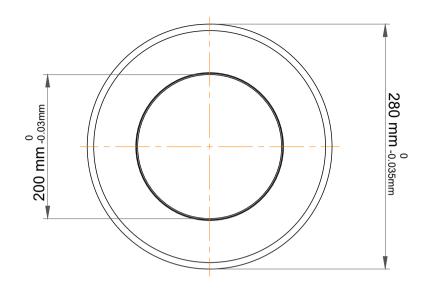

|   | Part Number | 51240 M。Metric Single Direction<br>Thrust Ball Bearing |
|---|-------------|--------------------------------------------------------|
| s | Size        | 200 mm x 280 mm x 62 mm                                |
| е | Brand       | TFL                                                    |