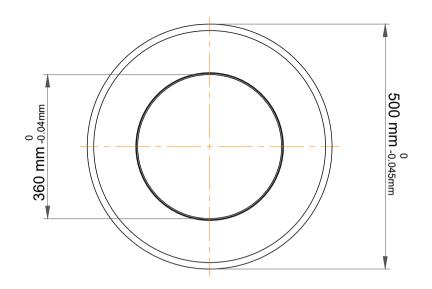

|   | Part Number | 51272 F,Metric Single Direction<br>Thrust Ball Bearing |
|---|-------------|--------------------------------------------------------|
| s | Size        | 360 mm x 500 mm x 110 mm                               |
| е | Brand       | TFL                                                    |