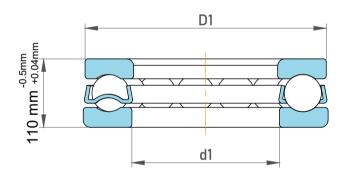

|   | Part Number | 51272 F,Metric Single Direction<br>Thrust Ball Bearing |
|---|-------------|--------------------------------------------------------|
| s | Size        | 360 mm x 500 mm x 110 mm                               |
| е | Brand       | TFL                                                    |