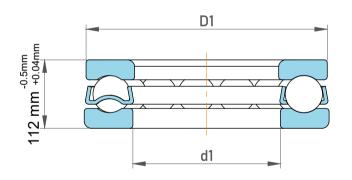

|   | Part Number | 51280 F,Metric Single Direction<br>Thrust Ball Bearing |
|---|-------------|--------------------------------------------------------|
| s | Size        | 400 mm x 540 mm x 112 mm                               |
| е | Brand       | TFL                                                    |