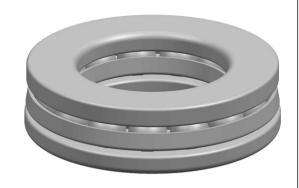

|   | Part Number | 51280 F,Metric Single Direction<br>Thrust Ball Bearing |
|---|-------------|--------------------------------------------------------|
| s | Size        | 400 mm x 540 mm x 112 mm                               |
| е | Brand       | TFL                                                    |