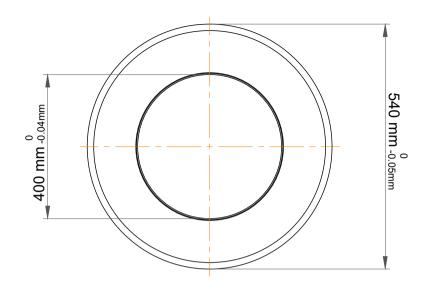

|   | Part Number | 51280 F,Metric Single Direction<br>Thrust Ball Bearing |
|---|-------------|--------------------------------------------------------|
| s | Size        | 400 mm x 540 mm x 112 mm                               |
| е | Brand       | TFL                                                    |