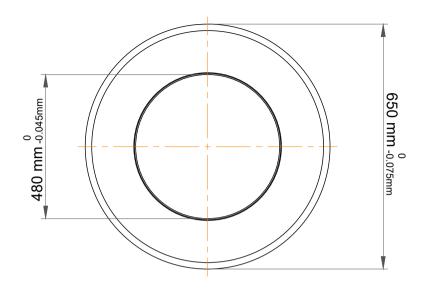

|   | Part Number | 51296 F。Metric Single Direction<br>Thrust Ball Bearing |
|---|-------------|--------------------------------------------------------|
| 5 | Size        | 480 mm x 650 mm x 135 mm                               |
| • | Brand       | TFL                                                    |