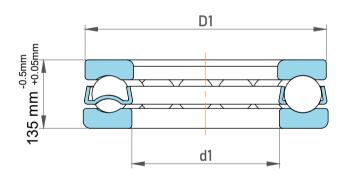

|   | Part Number | 51296 F。Metric Single Direction<br>Thrust Ball Bearing |
|---|-------------|--------------------------------------------------------|
| 5 | Size        | 480 mm x 650 mm x 135 mm                               |
| • | Brand       | TFL                                                    |