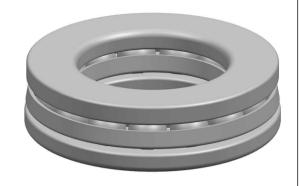

|   | Part Number | 513/800 Metric Single Direction Thrust Ball Bearing |
|---|-------------|-----------------------------------------------------|
| s | Size        | 800 mm x 1180 mm x 300 mm                           |
| 9 | Brand       | TFL                                                 |