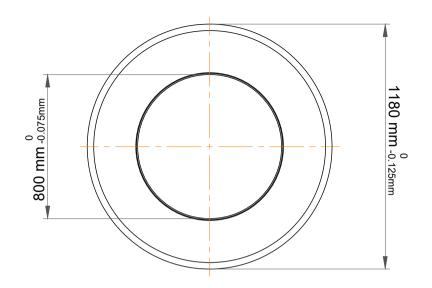

|   | Part Number | 513/800 Metric Single Direction Thrust Ball Bearing |
|---|-------------|-----------------------------------------------------|
| s | Size        | 800 mm x 1180 mm x 300 mm                           |
| 9 | Brand       | TFL                                                 |