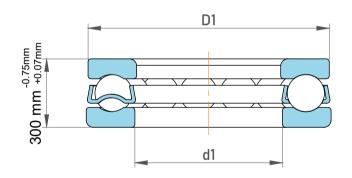

|   | Part Number | 513/800 Metric Single Direction Thrust Ball Bearing |
|---|-------------|-----------------------------------------------------|
| s | Size        | 800 mm x 1180 mm x 300 mm                           |
| 9 | Brand       | TFL                                                 |