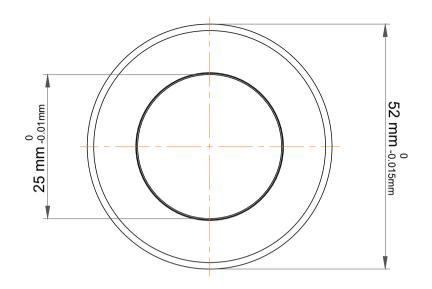

| Outer Dia Shaft Washer | 52 mm     |  |
|------------------------|-----------|--|
| Dynamic Radial Load    | 7762 lbf  |  |
| Static Radial Load     | 13500 lbf |  |
| Max Speed              | 6300 rpm  |  |
| Weight                 | 0.17 kg   |  |

| es<br>s,<br>r | Part Number | 51305, Metric Single Direction Thrust<br>Ball Bearing |
|---------------|-------------|-------------------------------------------------------|
|               | Size        | 25 mm x 52 mm x 18 mm                                 |
|               | Brand       | TFL                                                   |