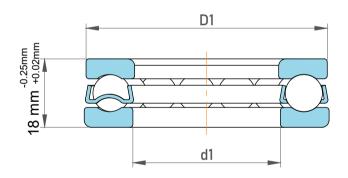

| es<br>s,<br>r | Part Number | 51305, Metric Single Direction Thrust<br>Ball Bearing |
|---------------|-------------|-------------------------------------------------------|
|               | Size        | 25 mm x 52 mm x 18 mm                                 |
|               | Brand       | TFL                                                   |