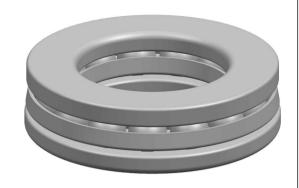

| es<br>s,<br>r | Part Number | 51305, Metric Single Direction Thrust<br>Ball Bearing |
|---------------|-------------|-------------------------------------------------------|
|               | Size        | 25 mm x 52 mm x 18 mm                                 |
|               | Brand       | TFL                                                   |