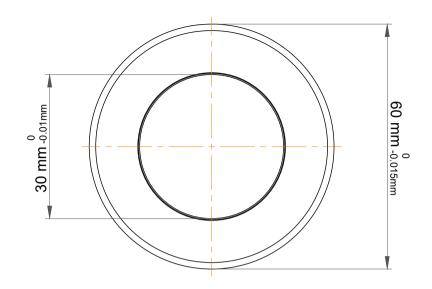

| n<br>,<br>es<br>s, | Part Number | 51306, Metric Single Direction Thrust<br>Ball Bearing |
|--------------------|-------------|-------------------------------------------------------|
|                    | Size        | 30 mm x 60 mm x 21 mm                                 |
| le                 | Brand       | TFL                                                   |