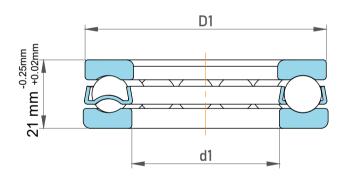

| n<br>,<br>es<br>s, | Part Number | 51306, Metric Single Direction Thrust<br>Ball Bearing |
|--------------------|-------------|-------------------------------------------------------|
|                    | Size        | 30 mm x 60 mm x 21 mm                                 |
| le                 | Brand       | TFL                                                   |