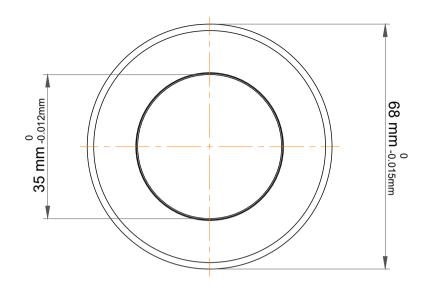

|  | Outer Dia Shaft Washer | 68 mm     |
|--|------------------------|-----------|
|  | Dynamic Radial Load    | 11115 lbf |
|  | Static Radial Load     | 21712 lbf |
|  | Max Speed              | 4800 rpm  |
|  | Weight                 | 0.39 kg   |

| es<br>F | Part Number | 51307, Metric Single Direction Thrust Ball Bearing |
|---------|-------------|----------------------------------------------------|
|         | Size        | 35 mm x 68 mm x 24 mm                              |
| le      | Brand       | TFL                                                |