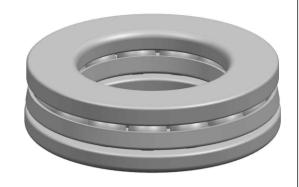

| es<br>F | Part Number | 51307, Metric Single Direction Thrust Ball Bearing |
|---------|-------------|----------------------------------------------------|
|         | Size        | 35 mm x 68 mm x 24 mm                              |
| le      | Brand       | TFL                                                |