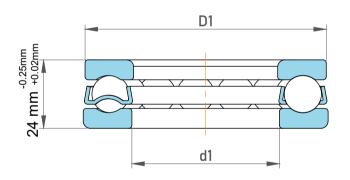

| es<br>F | Part Number | 51307, Metric Single Direction Thrust Ball Bearing |
|---------|-------------|----------------------------------------------------|
|         | Size        | 35 mm x 68 mm x 24 mm                              |
| le      | Brand       | TFL                                                |