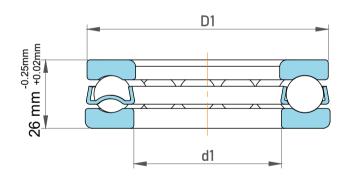

| Outer Dia Shaft Washer                | 78 mm     |  |  |
|---------------------------------------|-----------|--|--|
| Dynamic Radial Load                   | 13905 lbf |  |  |
| Static Radial Load                    | 27450 lbf |  |  |
| Max Speed                             | 4300 rpm  |  |  |
| Weight                                | 0.53 kg   |  |  |
| · · · · · · · · · · · · · · · · · · · |           |  |  |

| 1                  | Part Number | 51308, Metric Single Direction Thrust<br>Ball Bearing |
|--------------------|-------------|-------------------------------------------------------|
| ,<br>es<br>i,<br>r | Size        | 40 mm x 78 mm x 26 mm                                 |
| .e                 | Brand       | TFL                                                   |