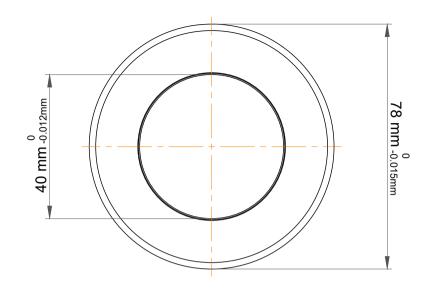

| Outer Dia Shaft Washer                | 78 mm     |  |  |
|---------------------------------------|-----------|--|--|
| Dynamic Radial Load                   | 13905 lbf |  |  |
| Static Radial Load                    | 27450 lbf |  |  |
| Max Speed                             | 4300 rpm  |  |  |
| Weight                                | 0.53 kg   |  |  |
| · · · · · · · · · · · · · · · · · · · |           |  |  |

| 1                  | Part Number | 51308, Metric Single Direction Thrust<br>Ball Bearing |
|--------------------|-------------|-------------------------------------------------------|
| ,<br>es<br>i,<br>r | Size        | 40 mm x 78 mm x 26 mm                                 |
| .e                 | Brand       | TFL                                                   |