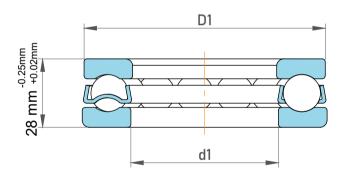

| 1                  | Part Number | 51309, Metric Single Direction Thrust<br>Ball Bearing |
|--------------------|-------------|-------------------------------------------------------|
| ,<br>es<br>i,<br>r | Size        | 45 mm x 85 mm x 28 mm                                 |
| e.                 | Brand       | TFL                                                   |