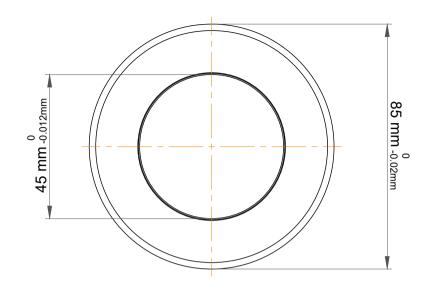

| 1                  | Part Number | 51309, Metric Single Direction Thrust<br>Ball Bearing |
|--------------------|-------------|-------------------------------------------------------|
| ,<br>es<br>i,<br>r | Size        | 45 mm x 85 mm x 28 mm                                 |
| e.                 | Brand       | TFL                                                   |