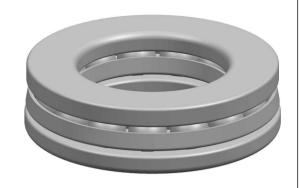

| n<br>es<br>s,<br>r | Part Number | 51310, Metric Single Direction Thrust<br>Ball Bearing |
|--------------------|-------------|-------------------------------------------------------|
|                    | Size        | 50 mm x 95 mm x 31 mm                                 |
|                    | Brand       | TFL                                                   |