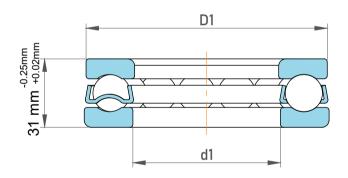

| n<br>es<br>s,<br>r | Part Number | 51310, Metric Single Direction Thrust<br>Ball Bearing |
|--------------------|-------------|-------------------------------------------------------|
|                    | Size        | 50 mm x 95 mm x 31 mm                                 |
|                    | Brand       | TFL                                                   |