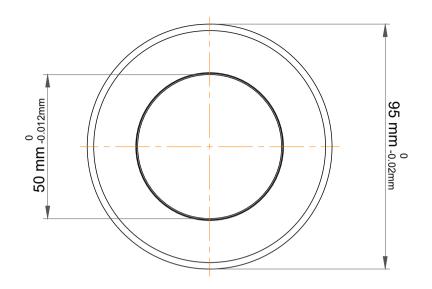

| Outer Dia Shaft Washer | 95 mm     |  |
|------------------------|-----------|--|
| Dynamic Radial Load    | 18428 lbf |  |
| Static Radial Load     | 38250 lbf |  |
| Max Speed              | 3600 rpm  |  |
| Weight                 | 0.94 kg   |  |

| n<br>es<br>s,<br>r | Part Number | 51310, Metric Single Direction Thrust<br>Ball Bearing |
|--------------------|-------------|-------------------------------------------------------|
|                    | Size        | 50 mm x 95 mm x 31 mm                                 |
|                    | Brand       | TFL                                                   |