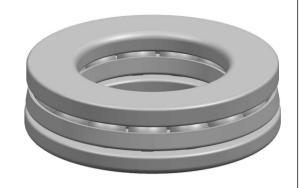

| es<br>s,<br>r | Part Number | 51315, Metric Single Direction Thrust<br>Ball Bearing |  |
|---------------|-------------|-------------------------------------------------------|--|
|               | Size        | 75 mm x 135 mm x 44 mm                                |  |
|               | Brand       | TFL                                                   |  |