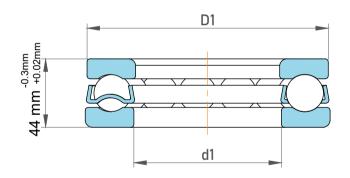

| es<br>s,<br>r | Part Number | 51315, Metric Single Direction Thrust<br>Ball Bearing |  |
|---------------|-------------|-------------------------------------------------------|--|
|               | Size        | 75 mm x 135 mm x 44 mm                                |  |
|               | Brand       | TFL                                                   |  |