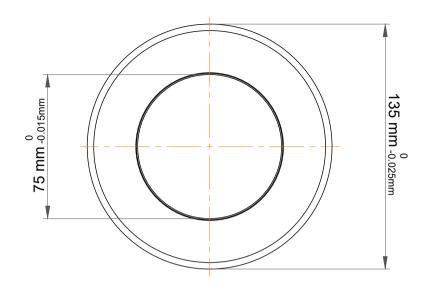

| Outer Dia Shaft Washer | 135 mm    |  |  |
|------------------------|-----------|--|--|
| Dynamic Radial Load    | 36675 lbf |  |  |
| Static Radial Load     | 87750 lbf |  |  |
| Max Speed              | 2400 rpm  |  |  |
| Weight                 | 2.6 kg    |  |  |
| •                      |           |  |  |

| es<br>s,<br>r | Part Number | 51315, Metric Single Direction Thrust<br>Ball Bearing |  |
|---------------|-------------|-------------------------------------------------------|--|
|               | Size        | 75 mm x 135 mm x 44 mm                                |  |
|               | Brand       | TFL                                                   |  |