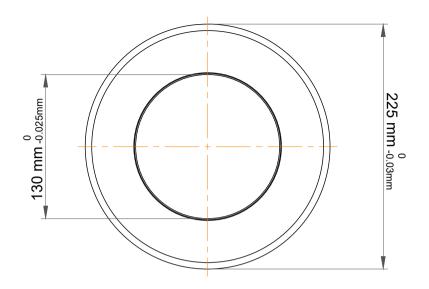

|   | Part Number | 51326 M。Metric Single Direction<br>Thrust Ball Bearing |
|---|-------------|--------------------------------------------------------|
| s | Size        | 130 mm x 225 mm x 75 mm                                |
| е | Brand       | TFL                                                    |