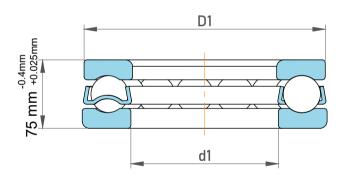

|   | Part Number | 51326 M。Metric Single Direction<br>Thrust Ball Bearing |
|---|-------------|--------------------------------------------------------|
| s | Size        | 130 mm x 225 mm x 75 mm                                |
| е | Brand       | TFL                                                    |