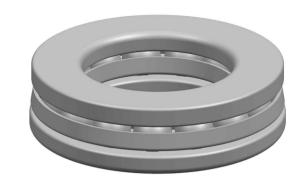

|   | Part Number | 51330 M  Metric Single Direction  Thrust Ball Bearing |
|---|-------------|-------------------------------------------------------|
| S | Size        | 150 mm x 250 mm x 80 mm                               |
| ā | Brand       | TFL                                                   |