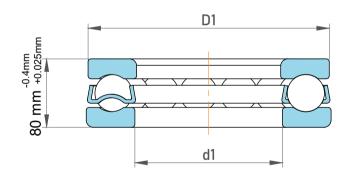

|   | Part Number | 51330 M  Metric Single Direction  Thrust Ball Bearing |
|---|-------------|-------------------------------------------------------|
| S | Size        | 150 mm x 250 mm x 80 mm                               |
| ā | Brand       | TFL                                                   |