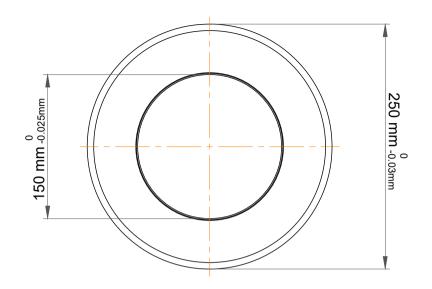

|   | Part Number | 51330 M  Metric Single Direction  Thrust Ball Bearing |
|---|-------------|-------------------------------------------------------|
| S | Size        | 150 mm x 250 mm x 80 mm                               |
| ā | Brand       | TFL                                                   |