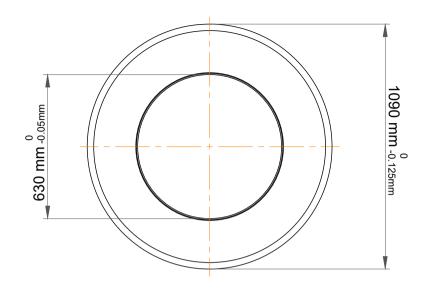

|   | Part Number | 514/630, Metric Single Direction<br>Thrust Ball Bearing |
|---|-------------|---------------------------------------------------------|
| s | Size        | 630 mm x 1090 mm x 365 mm                               |
| е | Brand       | TFL                                                     |