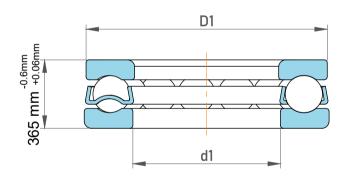

|   | Part Number | 514/630, Metric Single Direction<br>Thrust Ball Bearing |
|---|-------------|---------------------------------------------------------|
| s | Size        | 630 mm x 1090 mm x 365 mm                               |
| е | Brand       | TFL                                                     |