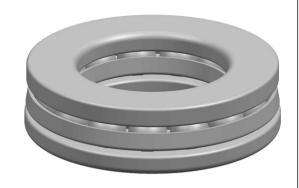

|   | Part Number | 514/630, Metric Single Direction<br>Thrust Ball Bearing |
|---|-------------|---------------------------------------------------------|
| s | Size        | 630 mm x 1090 mm x 365 mm                               |
| е | Brand       | TFL                                                     |