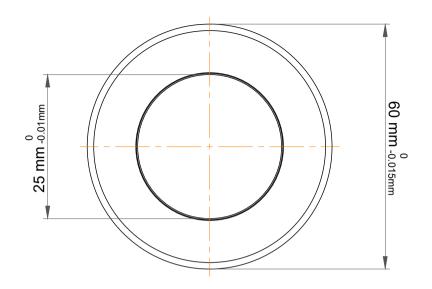

| es<br>;, | Part Number | 51405, Metric Single Direction Thrust Ball Bearing |
|----------|-------------|----------------------------------------------------|
|          | Size        | 25 mm x 60 mm x 24 mm                              |
| le       | Brand       | TFL                                                |

|  | Outer Dia Shaft Washer | 60 mm     |
|--|------------------------|-----------|
|  | Dynamic Radial Load    | 9518 lbf  |
|  | Static Radial Load     | 15075 lbf |
|  | Max Speed              | 5000 rpm  |
|  | Weight                 | 0.34 kg   |