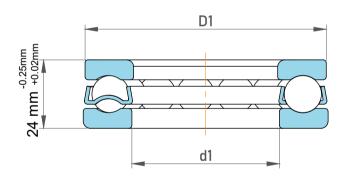

| es<br>;, | Part Number | 51405, Metric Single Direction Thrust Ball Bearing |
|----------|-------------|----------------------------------------------------|
|          | Size        | 25 mm x 60 mm x 24 mm                              |
| le       | Brand       | TFL                                                |