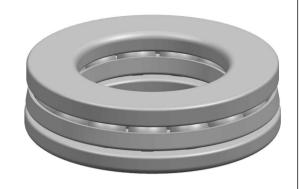

| es<br>;, | Part Number | 51405, Metric Single Direction Thrust Ball Bearing |
|----------|-------------|----------------------------------------------------|
|          | Size        | 25 mm x 60 mm x 24 mm                              |
| le       | Brand       | TFL                                                |