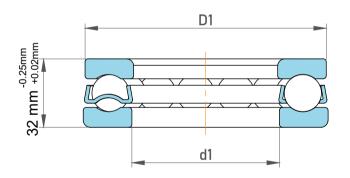

| 1                  | Part Number | 51407, Metric Single Direction Thrust Ball Bearing |
|--------------------|-------------|----------------------------------------------------|
| ,<br>es<br>i,<br>r | Size        | 35 mm x 80 mm x 32 mm                              |
| .e                 | Brand       | TFL                                                |