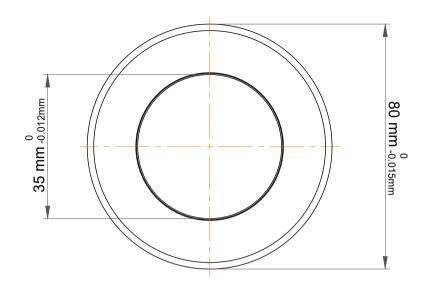

| 1                  | Part Number | 51407, Metric Single Direction Thrust Ball Bearing |
|--------------------|-------------|----------------------------------------------------|
| ,<br>es<br>i,<br>r | Size        | 35 mm x 80 mm x 32 mm                              |
| .e                 | Brand       | TFL                                                |