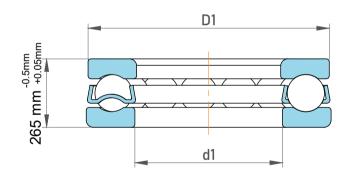

| es<br>s,<br>r | Part Number | 51488, Metric Single Direction Thrust<br>Ball Bearing |
|---------------|-------------|-------------------------------------------------------|
|               | Size        | 440 mm x 780 mm x 265 mm                              |
|               | Brand       | TFL                                                   |