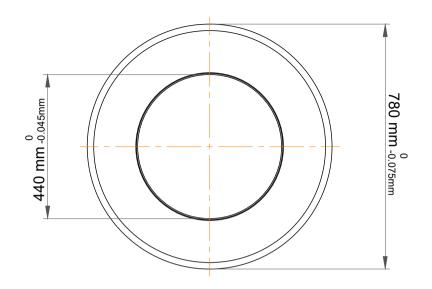

| es<br>s,<br>r | Part Number | 51488, Metric Single Direction Thrust<br>Ball Bearing |
|---------------|-------------|-------------------------------------------------------|
|               | Size        | 440 mm x 780 mm x 265 mm                              |
|               | Brand       | TFL                                                   |