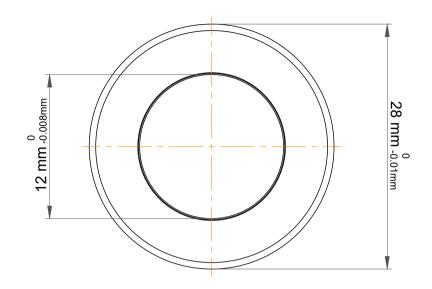

|   | Outer Dia Shaft Washer | 28 mm     |
|---|------------------------|-----------|
|   | Dynamic Radial Load    | 2992 lbf  |
|   | Static Radial Load     | 4680 lbf  |
| ı | Max Speed              | 11000 rpm |
| 1 | Weight                 | 0.045 kg  |

| ,<br>es | Part Number | 53201, Metric Single Direction Thrust Ball Bearing |
|---------|-------------|----------------------------------------------------|
|         | Size        | 12 mm x 28 mm x 11.4 mm                            |
| le      | Brand       | TFL                                                |