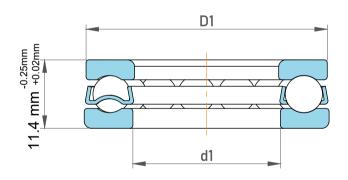

| ,<br>es | Part Number | 53201, Metric Single Direction Thrust Ball Bearing |
|---------|-------------|----------------------------------------------------|
|         | Size        | 12 mm x 28 mm x 11.4 mm                            |
| le      | Brand       | TFL                                                |