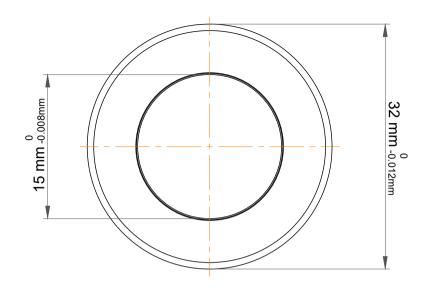

| Outer Dia Shaft Washer | 32 mm     |
|------------------------|-----------|
| Dynamic Radial Load    | 3578 lbf  |
| Static Radial Load     | 5625 lbf  |
| Max Speed              | 10000 rpm |
| Weight                 | 0.063 kg  |

|  | This file and any associated information and specifications are provided for reference and evaluation purposes only, and is subject to change without notice. TFL makes no representations, warranties or guarantees as to the appropriateness, accuracy, completeness, or suitability for any purpose, of the file, information or specifications. You are solely responsible for the use of the file, information or specifications. | Part Number | 53202, Metric Single Direction Thrust Ball Bearing |
|--|----------------------------------------------------------------------------------------------------------------------------------------------------------------------------------------------------------------------------------------------------------------------------------------------------------------------------------------------------------------------------------------------------------------------------------------|-------------|----------------------------------------------------|
|  |                                                                                                                                                                                                                                                                                                                                                                                                                                        |             | 15 mm x 32 mm x 13.3 mm                            |
|  |                                                                                                                                                                                                                                                                                                                                                                                                                                        | Brand       | TFL                                                |