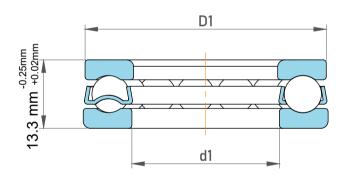

| Outer Dia Shaft Washer | 32 mm     |
|------------------------|-----------|
| Dynamic Radial Load    | 3578 lbf  |
| Static Radial Load     | 5625 lbf  |
| Max Speed              | 10000 rpm |
| Weight                 | 0.063 kg  |

|  | This file and any associated information and specifications are provided for reference and evaluation purposes only, and is subject to change without notice. TFL makes no representations, warranties or guarantees as to the appropriateness, accuracy, completeness, or suitability for any purpose, of the file, information or specifications. You are solely responsible for the use of the file, information or specifications. | Part Number | 53202, Metric Single Direction Thrust Ball Bearing |
|--|----------------------------------------------------------------------------------------------------------------------------------------------------------------------------------------------------------------------------------------------------------------------------------------------------------------------------------------------------------------------------------------------------------------------------------------|-------------|----------------------------------------------------|
|  |                                                                                                                                                                                                                                                                                                                                                                                                                                        |             | 15 mm x 32 mm x 13.3 mm                            |
|  |                                                                                                                                                                                                                                                                                                                                                                                                                                        | Brand       | TFL                                                |