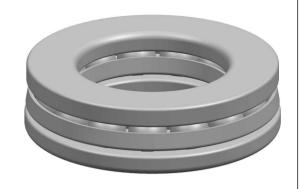

|  | This file and any associated information and specifications are provided for reference and evaluation purposes only, and is subject to change without notice. TFL makes no representations, warranties or guarantees as to the appropriateness, accuracy, completeness, or suitability for any purpose, of the file, information or specifications. You are solely responsible for the use of the file, information or specifications. | Part Number | 53202, Metric Single Direction Thrust Ball Bearing |
|--|----------------------------------------------------------------------------------------------------------------------------------------------------------------------------------------------------------------------------------------------------------------------------------------------------------------------------------------------------------------------------------------------------------------------------------------|-------------|----------------------------------------------------|
|  |                                                                                                                                                                                                                                                                                                                                                                                                                                        |             | 15 mm x 32 mm x 13.3 mm                            |
|  |                                                                                                                                                                                                                                                                                                                                                                                                                                        | Brand       | TFL                                                |