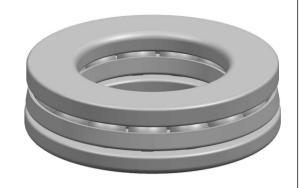

| ),<br>es<br>s, | Part Number | 53205, Metric Single Direction Thrust<br>Ball Bearing |
|----------------|-------------|-------------------------------------------------------|
|                | Size        | 25 mm x 47 mm x 16.7 mm                               |
| le             | Brand       | TFL                                                   |