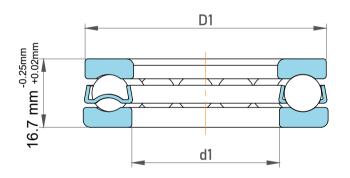

| Outer Dia Shaft Washer | 47 mm     |
|------------------------|-----------|
| Dynamic Radial Load    | 5962 lbf  |
| Static Radial Load     | 11250 lbf |
| Max Speed              | 7000 rpm  |
| Weight                 | 0.15 kg   |

| ),<br>es<br>s, | Part Number | 53205, Metric Single Direction Thrust<br>Ball Bearing |
|----------------|-------------|-------------------------------------------------------|
|                | Size        | 25 mm x 47 mm x 16.7 mm                               |
| le             | Brand       | TFL                                                   |