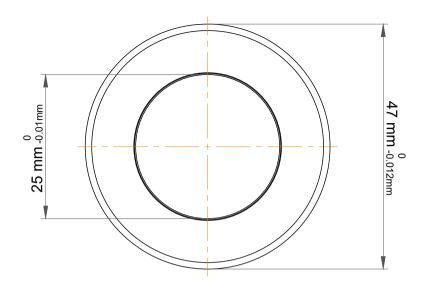

| Outer Dia Shaft Washer | 47 mm     |
|------------------------|-----------|
| Dynamic Radial Load    | 5962 lbf  |
| Static Radial Load     | 11250 lbf |
| Max Speed              | 7000 rpm  |
| Weight                 | 0.15 kg   |

| ),<br>es<br>s, | Part Number | 53205, Metric Single Direction Thrust<br>Ball Bearing |
|----------------|-------------|-------------------------------------------------------|
|                | Size        | 25 mm x 47 mm x 16.7 mm                               |
| le             | Brand       | TFL                                                   |