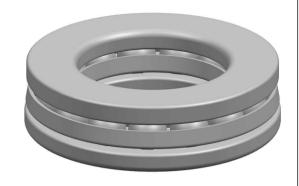

| 1                  | Part Number | 53207, Metric Single Direction Thrust<br>Ball Bearing |
|--------------------|-------------|-------------------------------------------------------|
| ,<br>es<br>s,<br>r | Size        | 35 mm x 62 mm x 19.9 mm                               |
| le                 | Brand       | TFL                                                   |