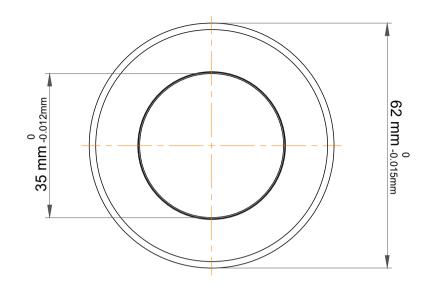

| Outer Dia Shaft Washer | 62 mm                                            |  |
|------------------------|--------------------------------------------------|--|
| Dynamic Radial Load    | 7898 lbf                                         |  |
| Static Radial Load     | 16538 lbf                                        |  |
| Max Speed              | 5600 rpm                                         |  |
| Weight                 | 0.28 kg                                          |  |
|                        | Dynamic Radial Load Static Radial Load Max Speed |  |

| 1                  | Part Number | 53207, Metric Single Direction Thrust<br>Ball Bearing |
|--------------------|-------------|-------------------------------------------------------|
| ,<br>es<br>s,<br>r | Size        | 35 mm x 62 mm x 19.9 mm                               |
| le                 | Brand       | TFL                                                   |