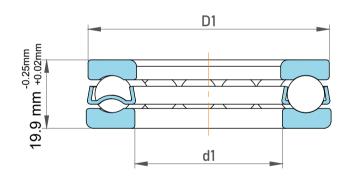

| 1                  | Part Number | 53207, Metric Single Direction Thrust<br>Ball Bearing |
|--------------------|-------------|-------------------------------------------------------|
| ,<br>es<br>s,<br>r | Size        | 35 mm x 62 mm x 19.9 mm                               |
| le                 | Brand       | TFL                                                   |