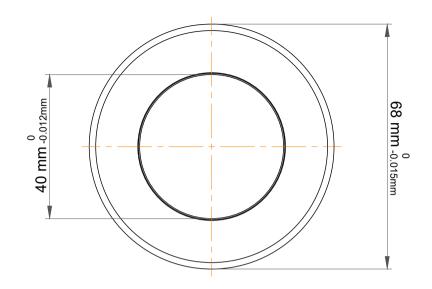

|  | Outer Dia Shaft Washer | 68 mm     |
|--|------------------------|-----------|
|  | Dynamic Radial Load    | 9945 lbf  |
|  | Static Radial Load     | 21712 lbf |
|  | Max Speed              | 5300 rpm  |
|  | Weight                 | 0.35 kg   |

| es<br>F | Part Number | 53208, Metric Single Direction Thrust Ball Bearing |
|---------|-------------|----------------------------------------------------|
|         | Size        | 40 mm x 68 mm x 20.3 mm                            |
| le      | Brand       | TFL                                                |