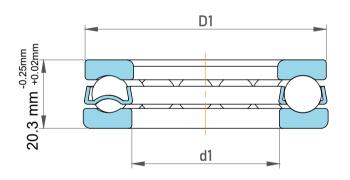

| es<br>F | Part Number | 53208, Metric Single Direction Thrust Ball Bearing |
|---------|-------------|----------------------------------------------------|
|         | Size        | 40 mm x 68 mm x 20.3 mm                            |
| le      | Brand       | TFL                                                |