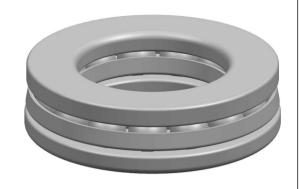

| es<br>F | Part Number | 53208, Metric Single Direction Thrust Ball Bearing |
|---------|-------------|----------------------------------------------------|
|         | Size        | 40 mm x 68 mm x 20.3 mm                            |
| le      | Brand       | TFL                                                |